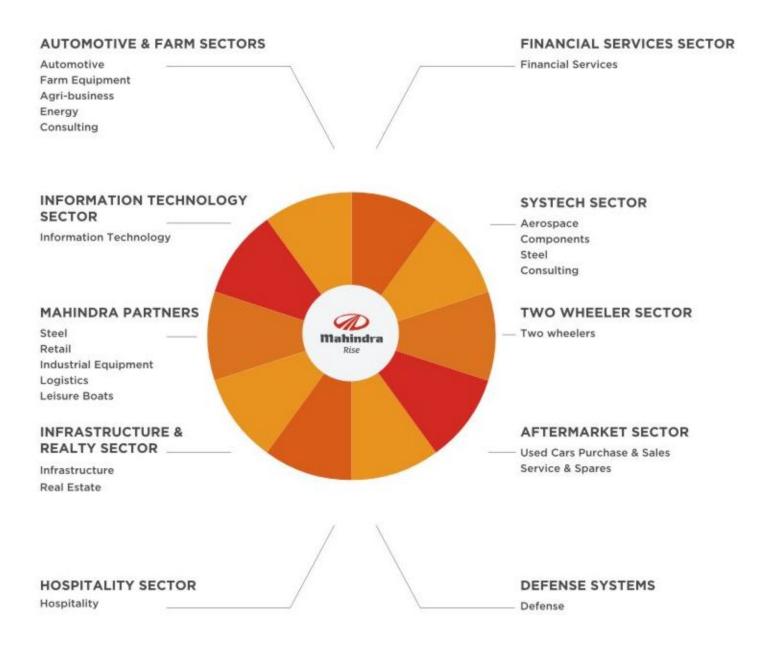

#### Nature of businesses

We are organised into 10 business sectors with a presence in the following industries: