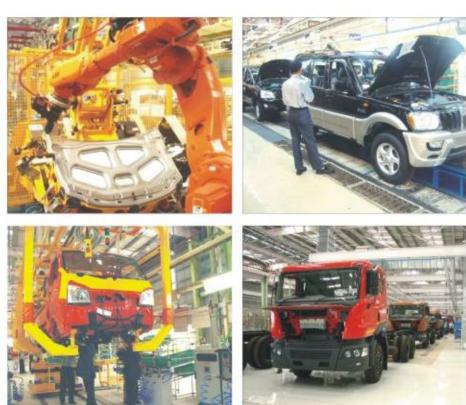

## MANUFACTURING OPERATIONS

- Comprehensive manufacturing capabilities
  - Six plants across India, including a new Greenfield 700 acre plant, with a capacity of 300,000 vehicles per annum.
  - Total capacity of 600,000 vehicles per annum across all plants
  - Quality systems benchmarked with International standards
  - Plants certified under OHSAS 18001