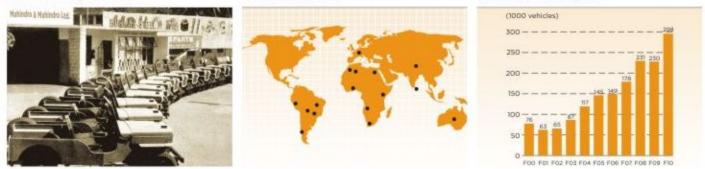

## FOREX GROWTH IN SALES OVER 10 YEARS

#### M&M Factory in 1964

#### **Global Presence**

4x Growth in 10 years