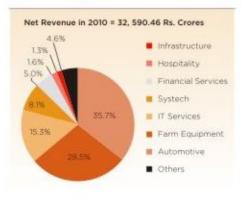

gh Indian terrain. In the 1950s and 60s. the Group diversified into businesses like Steel, Tractors, Telecom and more. Over time. the Group consolidated its

position in Automobiles, Tractors and Steel and entered promising sectors like IT, Hospitality, Financial Services, Components, Aerospace and Logistics, led by the goal of providing products and services that support prosperity.

Today, the Group is a \$7.1 billion global corporation employing more than 110,000 people across the globe. The Group's flagship company, Mahindra & Mahindra, is a global leader in the tractor and utility vehicles space.

#### Group Revenues & Profits



#### Nature of businesses



We are organised into 10 business sectors with a presence in the following industries:



#### **Revenues by Business Sector**



#### **Profits by Business Sector**



#### Market Cap

| Top 5 group companies \$                   |        |
|--------------------------------------------|--------|
| Mahindra & Mahindra Ltd                    | 10.35  |
| Tech Mahindra Ltd                          | 1.88   |
| Mahindra Satyam                            | 1,72   |
| Mahindra & Mahindra Financial Services Lto | d 1.69 |
| Mahindra Holidays & Resorts India Ltd      | D.67   |

Based on the share price on the Bombay Stock Exchange.



We are helping establish the largest identity management program in the world for the Government of India.

#### Results

600 million Unique Identification Numbers (Aadhaars) by 2015

Increased trust between public and private agencies and citizens

Empowering the poor to access services