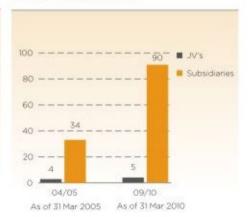

on held the key to India's prosperity, so one of their first goals was to build durable, rugged vehicles that could handle the rough Indian terrain. In the 1950s and 60s. the Group diversified into businesses like Steel, Tractors, Telecom and more. Over time. the Group consolidated its

position in Automobiles, Tractors and Steel and entered promising sectors like IT, Hospitality, Financial Services, Components, Aerospace and Logistics, led by the goal of providing products and services that support prosperity.

Today, the Group is a \$7.1 billion global corporation employing more than 110,000 people across the globe. The Group's flagship company, Mahindra & Mahindra, is a global leader in the tractor and utility vehicles space.

#### Group Revenues & Profits



#### Nature of businesses



We are organised into 10 business sectors with a presence in the following industries:



#### **Revenues by Business Sector**



#### **Profits by Business Sector**



#### Market Cap

| Top 5 group companies \$                   |        |
|--------------------------------------------|--------|
| Mahindra & Mahindra Ltd                    | 10.35  |
| Tech Mahindra Ltd                          | 1.88   |
| Mahindra Satyam                            | 1,72   |
| Mahindra & Mahindra Financial Services Lto | d 1.69 |
| Mahindra Holidays & Resorts India Ltd      | D.67   |

Based on the share price on the Bombay Stock Exchange.



We are helping establish the largest identity management program in the world for the Government of India.

#### Results

600 million Unique Identification Numbe