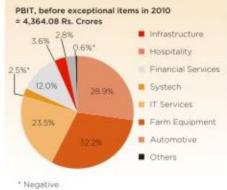

. the Group diversified into businesses like Steel, Tractors, Telecom and more. Over time. the Group consolidated its

position in Automobiles, Tractors and Steel and entered promising sectors like IT, Hospitality, Financial Services, Components, Aerospace and Logistics, led by the goal of providing products and services that support prosperity.

Today, the Group is a \$7.1 billion global corporation employing more than 110,000 people across the globe. The Group's flagship company, Mahindra & Mahindra, is a global leader in the tractor and utility vehicles space.

#### Group Revenues & Profits



#### Nature of businesses



We are organised into 10 business sectors with a presence in the following industries:



#### **Revenues by Business Sector**



#### **Profits by Business Sector**



#### Market Cap

| Top 5 group companies \$                   |        |
|--------------------------------------------|--------|
| Mahindra & Mahindra Ltd                    | 10.35  |
| Tech Mahindra Ltd                          | 1.88   |
| Mahindra Satyam                            | 1,72   |
| Mahindra & Mahindra Financial Services Lto | d 1.69 |
| Mahindra Holidays & Resorts India Ltd      | D.67   |

Based on the share price on the Bombay Stock Exchange.



We are helping establish the largest identity management program in the world for the Government of India.

#### Results

600 million Unique Identification Numbers (Aadhaars) by 2015

Increased trust between public and private agencies and citizens

Empowering the poor to access services



We are the largest non-banking financi